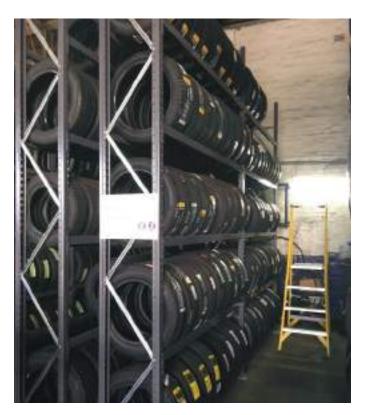

Tyrespan is just one of the fantastic custom racking solutions you can order from Rackman Australia.

Constructed from modified pallet racking or longspan shelving components, we can create a strong and sturdy system to store a wide range of tyre types and sizes.

Not only is this system strong, versatile, and easily assembled, it's perfect for storing all passenger, commercial and truck tyres.

- Distributed Australia wide, dealing with our supplier directly
- Cost effective with the ability to change the layout and/or add on more product
- Structure is light weight and robust with variable heights, depths and lengths for a variety of product and layouts

## BENEFITS

- Non-corrosive and easy to assemble kits
- Space saving and organised storage solution that takes advantage of unused vertical space
- Quick and easy product access
- Basy identification and picking of product