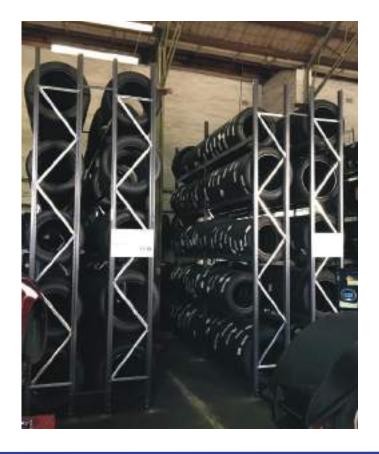

Tyrespan is just one of the fantastic custom racking solutions you can order from Rackman Australia.

Constructed from modified pallet racking or longspan shelving components, we can create a strong and sturdy system to store a wide range of tyre types and sizes.

Not only is this system strong, versatile, and easily assembled, it's perfect for storing all passenger, commercial and truck tyres.

- Distributed Australia wide, dealing with our supplier directly
- Cost effective with the ability to change the layout and/or add on more product
- Structure is light weight and robust with variable heights, depths and lengths for a variety of product and layouts

## BENEFITS

- Non-corrosive and easy to assemble kits
- Space saving and organised storage solution that takes advantage of unused vertical space
- Quick and easy product access
- Basy identification and picking of product