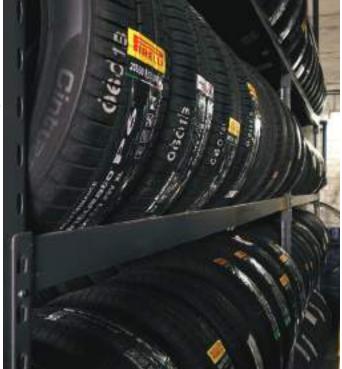

Tyrespan is just one of the fantastic custom racking solutions you can order from Rackman Australia.

Constructed from modified pallet racking or longspan shelving components, we can create a strong and sturdy system to store a wide range of tyre types and sizes.

Not only is this system strong, versatile, and easily assembled, it's perfect for storing all passenger, commercial and truck tyres.

- Distributed Australia wide, dealing with our supplier directly
- Cost effective with the ability to change the layout and/or add on more product
- Structure is light weight and robust with variable heights, depths and lengths for a variety of product and layouts

## BENEFITS

- Non-corrosive and easy to assemble kits
- Space saving and organised storage solution that takes advantage of unused vertical space
- Quick and easy product access
- Basy identification and picking of product