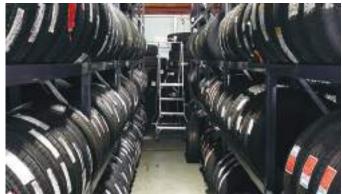

Tyrespan is just one of the fantastic custom racking solutions you can order from Rackman Australia.

Constructed from modified pallet racking or longspan shelving components, we can create a strong and sturdy system to store a wide range of tyre types and sizes.

Not only is this system strong, versatile, and easily assembled, it's perfect for storing all passenger, commercial and truck tyres.

- Distributed Australia wide, dealing with our supplier directly
- Cost effective with the ability to change the layout and/or add on more product
- Structure is light weight and robust with variable heights, depths and lengths for a variety of product and layouts

## BENEFITS

- Non-corrosive and easy to assemble kits
- Space saving and organised storage solution that takes advantage of unused vertical space
- Quick and easy product access
- Basy identification and picking of product