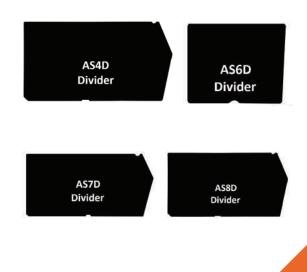

#### **DIVIDERS TO SUIT**

| PART # | DESCRIPTION                                                 | COLOUR | CARTON<br>QTY |
|--------|-------------------------------------------------------------|--------|---------------|
| AS4D   | Front-to-Back Divider for<br>RACKMAN Supra Bins AS4R        | Black  | 10            |
| AS6D   | Left-to-Right Divider for RACKMAN<br>Supra Bins AS4R & AS06 | Black  | 20            |
| AS7D   | Front-to-Back Divider for<br>RACKMAN Supra Bin AS7D         | Black  | 12            |
| AS08   | Front-to-Back Divider for<br>RACKMAN Supra Bin AS8D         | Black  | 12            |