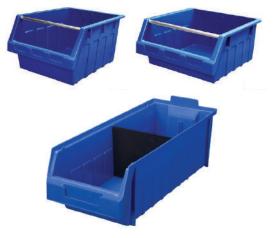

### **PRODUCT SPECIFICATIONS**

#### LARGER SHELF PICKING BINS

| PART # | DESCRIPTION            | HEIGHT<br>(mm) | WIDTH<br>(mm) | DEPTH<br>(mm) | COLOUR | CARTON<br>QTY |
|--------|------------------------|----------------|---------------|---------------|--------|---------------|
| AS06   | RACKMAN<br>Supra Bin 5 | 145            | 180           | 440           | Blue   | 10            |
| AS07   | RACKMAN<br>Supra Bin 6 | 215            | 425           | 435           | Blue   | 6             |
| AS08   | RACKMAN<br>Supra Bin 7 | 300            | 425           | 600           | Blue   | 6             |