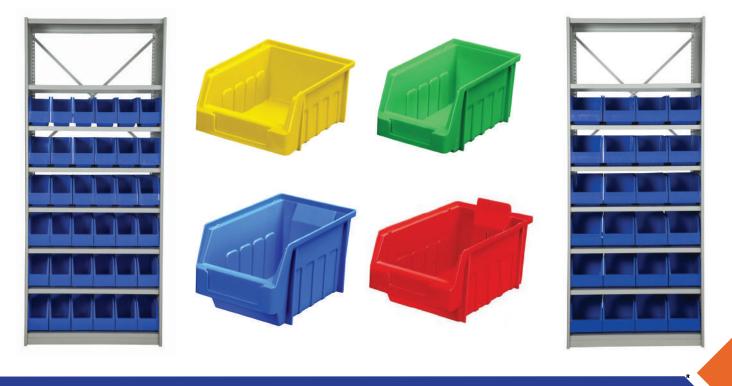

## **RACKMAN SUPRA BINS**

Strong, lightweight and durable, Rackman Australia's Supra Bins are a versatile plastic storage system ideal for easy picking and clear stock control.

Constructed from tough and durable polypropylene, these bins are oil and solvent resistant ensuring a clean and hygienic finish and features:

- Easy integration with shelves and louvered panel systems on both mobile and free-standing units
- A range of sizes to accommodate for various parts dimensions and quantities
- A choice of internal dividers that enables effective storage of a wide range of components
- Bright colours to assist with segregating categories

### **PRODUCT SPECIFICATIONS**

|   | SMALL LOUVERED PANEL BINS |                |               |               |        |               |  |  |
|---|---------------------------|----------------|---------------|---------------|--------|---------------|--|--|
| # | DESCRIPTION               | HEIGHT<br>(mm) | WIDTH<br>(mm) | DEPTH<br>(mm) | COLOUR | CARTON<br>QTY |  |  |
|   |                           |                |               |               |        |               |  |  |

| 17 (((1 )) | BESCHI HOIV         | (mm) | (mm) | (mm) | COLOON | QTY |
|------------|---------------------|------|------|------|--------|-----|
| AS1Y       | RACKMAN Supra Bin 1 | 60   | 100  | 125  | Yellow | 60  |
| AS2G       | RACKMAN Supra Bin 2 | 85   | 100  | 170  | Green  | 60  |
| AS3B       | RACKMAN Supra Bin 3 | 125  | 130  | 220  | Blue   | 50  |
| AS4R       | RACKMAN Supra Bin 4 | 143  | 178  | 178  | Red    | 10  |