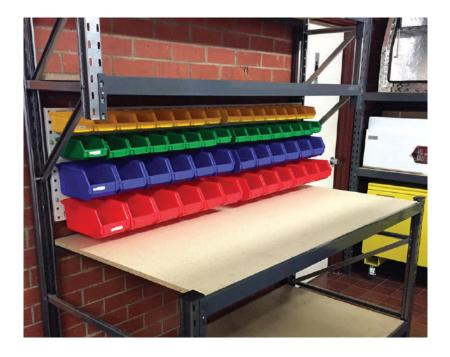

Sturdy and easy to assemble, it features:

- 1, 2 or 4 tiered units avaliable that can be tailored to suit the available space
- Offer extra or optional board supports if required
- Made of quality standard racking or longspan components
- Customisable boards, wheels, louvered panels, parts bins, hanging hooks and steel tops