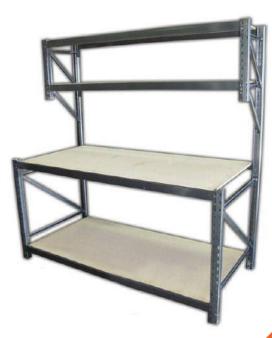

## **RACKMAN LONGSPAN WORKBENCHES**

You'll be able to build your dream workbench in no time with Rackman Australia's Longspan Workbenches.

Our workbenches are suitable for packing, dispatch and assembly which makes them a reliable worktop for any warehouse, workshop or container's needs

Sturdy and easy to assemble, it features:

- 1, 2 or 4 tiered units avaliable that can be tailored to suit the available space
- Offer extra or optional board supports if required
- Made of quality standard racking or longspan components
- Customisable boards, wheels, louvered panels, parts bins, hanging hooks and steel tops

## **RACKMAN 4 TIER LONGSPAN RACKING WORKBENCH**

| BEAM LENGTH<br>(mm) | EXTERNAL BAY LENGTH<br>(mm) | H BENCH HEIGHT (mm)             | OVERALL HEIGHT<br>(mm) | BAY DEPTH<br>(mm)                      |
|---------------------|-----------------------------|---------------------------------|------------------------|----------------------------------------|
| 900                 | 1020                        | 950 or Custom on<br>Application | 2000                   | 900 Deep Bench<br>460 Deep Top Shelves |
| 1200                | 1320                        |                                 | 2000                   |                                        |
| 1500                | 1620                        |                                 | 2000                   |                                        |
| 1800                | 1920                        |                                 | 2000                   |                                        |
| 2100                | 2220                        |                                 | 2000                   |                                        |
| 2400                | 2520                        |                                 | 2000                   |                                        |