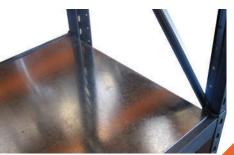

Made of high quality materials, it's suitable for box storage, archive shelving, storerooms, workshops, workbenches and more, it features:

- An easy to assemble system that is quick, economical and highly versatile
- Step beams for flush fitting either mesh decks, chipboard for general applications or galvanised panels for highly corrosive/food applications
- Pre-assembled frames for fast and simple construction
- Accessories include clothes hanging bars, cable brackets, shelf supports, splice kits and special corner brackets