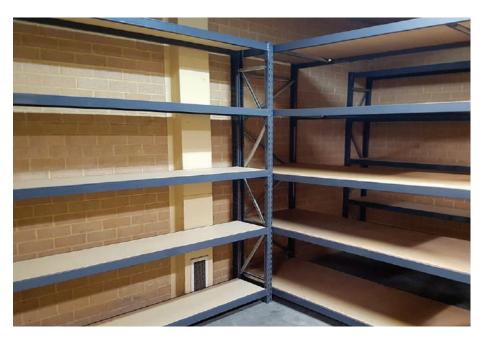

## RACKMAN LONGSPAN SHELVING

Rackman Australia's Longspan Shelving comes in a variety of dimensions and provides an inexpensive storage solution ideal for a multitude of applications including industrial, commercial, or domestic purposes.

Made of high quality materials, it's suitable for box storage, archive shelving, storerooms, workshops, workbenches and more, it features:

- An easy to assemble system that is quick, economical and highly versatile
- Step beams for flush fitting either mesh decks, chipboard for general applications or galvanised panels for highly corrosive/food applications
- Pre-assembled frames for fast and simple construction
- Accessories include clothes hanging bars, cable brackets, shelf supports, splice kits and special corner brackets