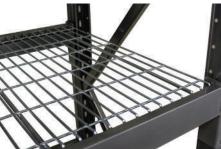

Made of high quality materials, it's suitable for box storage, archive shelving, storerooms, workshops, workbenches and more, it features:

- An easy to assemble system that is quick, economical and highly versatile
- Step beams for flush fitting either mesh decks, chipboard for general applications or galvanised panels for highly corrosive/food applications
- Pre-assembled frames for fast and simple construction
- Accessories include clothes hanging bars, cable brackets, shelf supports, splice kits and special corner brackets