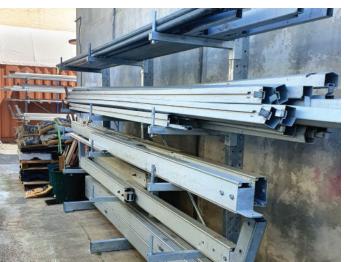

## RACKMAN EXTRA LIGHT DUTY CANTILEVER RACKING

Being the first and only supplier of Extra Light Duty Cantilever Racking Australia wide is no easy feat as we always strive to provide you with the perfect solution, no matter your requirements.

This system is designed for storing kayaks, aluminium, timber, and other light applications while featuring:

- A safe work loading of 100kg UDL per arm
- The option to be free-standing or bolted into a concrete panel to eliminate the need for bases and bracing
- A selection of either Powder Coating or Hot Dip Galvanising (not available in all dimensions)
- Single and double-sided options that provide maximum storage capacity