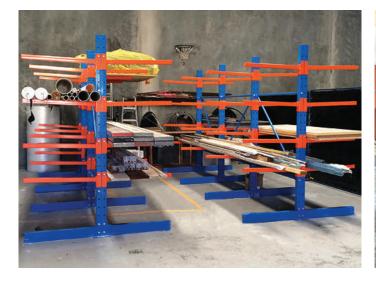

## RACKMAN EXTRA LIGHT DUTY CANTILEVER RACKING

Being the first and only supplier of Extra Light Duty Cantilever Racking Australia wide is no easy feat as we always strive to provide you with the perfect solution, no matter your requirements.

This system is designed for storing kayaks, aluminium, timber, and other light applications while featuring:

- A safe work loading of 100kg UDL per arm
- The option to be free-standing or bolted into a concrete panel to eliminate the need for bases and bracing
- A selection of either Powder Coating or Hot Dip Galvanising (not available in all dimensions)
- Single and double-sided options that provide maximum storage capacity