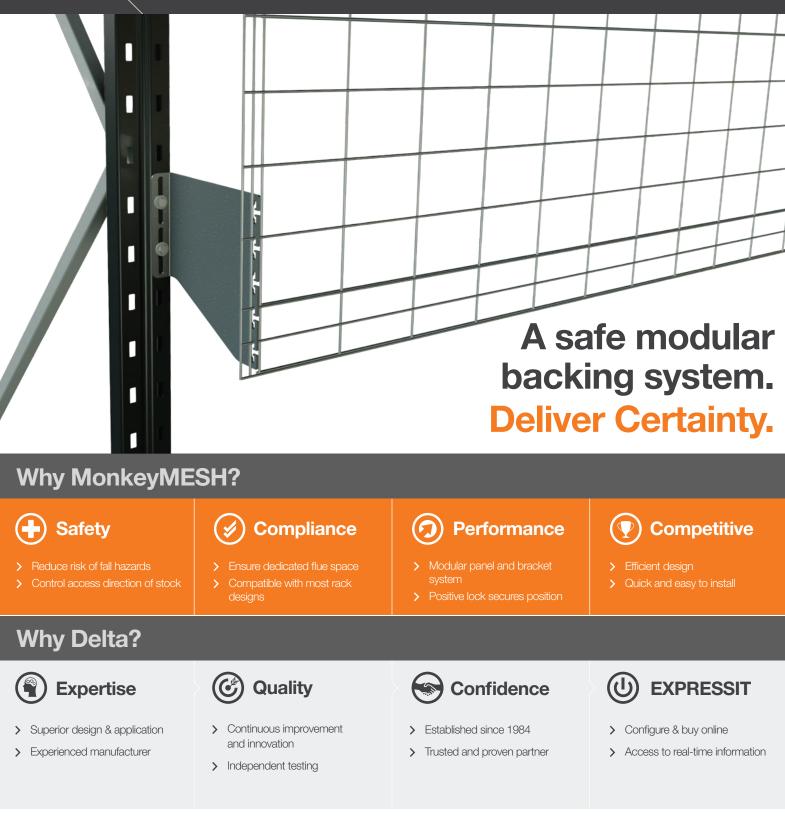

# Safe Storage **Solutions**

#### Safety

- > Prevents stock up to 25kg falling from shelf
- > Controls access direction to stock

#### Compliance

- > Brackets ensure stand-off distances which can function as dedicated longitudinal flue space
- > Supports compliant ESFR utilisation

### Performance

> Modular design means that if damage occurs, you only replace one section and not the entire system

#### Competitive $\mathbf{\nabla}$

- > Swift and easy installation process saves time
- > Efficient design minimises product complexity

**RACKMAN AUSTRALIA AUTHORISED DISTRIBUTOR** info@rackmanaustralia.com.au 1300 722 626 www.rackmanaustralia.com.au