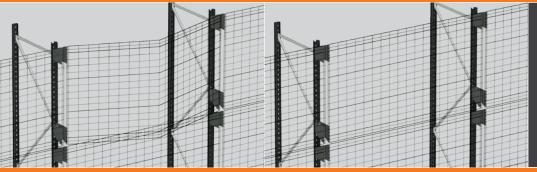

#### Safety

- > Prevents stock up to 25kg falling from shelf
- > Controls access direction to stock

#### Compliance

- > Brackets ensure stand-off distances which can function as dedicated longitudinal flue space
- > Supports compliant ESFR utilisation

### Performance

> Modular design means that if damage occurs, you only replace one section and not the entire system