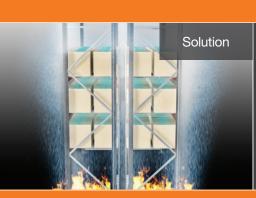

# Safe Storage **Solutions**

#### Safety

- > Prevents stock up to 25kg falling from shelf
- > Controls access direction to stock

#### Compliance

- > Brackets ensure stand-off distances which can function as dedicated longitudinal flue space
- > Supports compliant ESFR utilisation