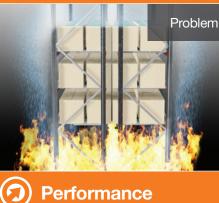

### Performance

> Modular design means that if damage occurs, you only replace one section and not the entire system