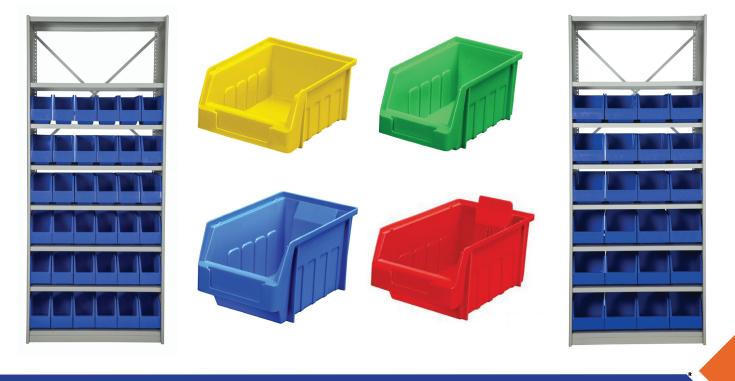

# **RACKMAN SUPRA BINS**

Strong, lightweight and durable, Rackman Australia's Supra Bins are a versatile plastic storage system ideal for easy picking and clear stock control.

Constructed from tough and durable polypropylene, these bins are oil and solvent resistant ensuring a clean and hygienic finish and features:

- Easy integration with shelves and louvered panel systems on both mobile and free-standing units
- A range of sizes to accommodate for various parts dimensions and quantities
- X A choice of internal dividers that enables effective storage of a wide range of components
- Bright colours to assist with segregating categories

| PART # | DESCRIPTION         | (mm) | (mm) | (mm) | COLOUR | QTY |
|--------|---------------------|------|------|------|--------|-----|
| AS1Y   | RACKMAN Supra Bin 1 | 60   | 100  | 125  | Yellow | 60  |
| AS2G   | RACKMAN Supra Bin 2 | 85   | 100  | 170  | Green  | 60  |
| AS3B   | RACKMAN Supra Bin 3 | 125  | 130  | 220  | Blue   | 50  |
| AS4R   | RACKMAN Supra Bin 4 | 143  | 178  | 178  | Red    | 10  |