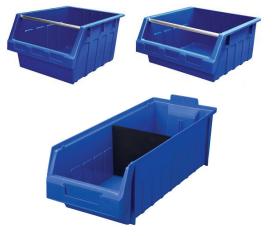

#### LARGER SHELF PICKING BINS

| PART # | DESCRIPTION            | HEIGHT<br>(mm) | WIDTH<br>(mm) | DEPTH<br>(mm) | COLOUR | CARTON<br>QTY |
|--------|------------------------|----------------|---------------|---------------|--------|---------------|
| AS06   | RACKMAN<br>Supra Bin 5 | 145            | 180           | 440           | Blue   | 10            |
| AS07   | RACKMAN<br>Supra Bin 6 | 215            | 425           | 435           | Blue   | 6             |
| AS08   | RACKMAN<br>Supra Bin 7 | 300            | 425           | 600           | Blue   | 6             |