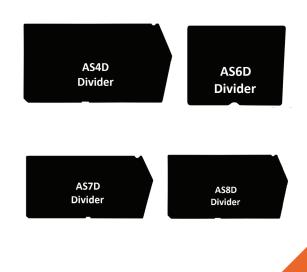

### **DIVIDERS TO SUIT**

| PART # | DESCRIPTION                                          | COLOUR | CARTON<br>QTY |
|--------|------------------------------------------------------|--------|---------------|
|        |                                                      |        |               |
| AS4D   | Front-to-Back Divider for<br>RACKMAN Supra Bins AS4R | Black  | 10            |
| AS6D   | Left-to-Right Divider for RACKMAN                    | Black  | 20            |
| ASOD   | Supra Bins AS4R & AS06                               | ыаск   | 20            |
| AS7D   | Front-to-Back Divider for                            | Black  | 12            |
| ASID   | RACKMAN Supra Bin AS7D                               | DIACK  | ١Z            |
| AS08   | Front-to-Back Divider for                            | Black  | 12            |
| ,      | RACKMAN Supra Bin AS8D                               | DIGCK  |               |