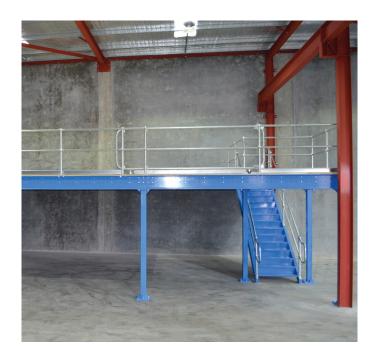

## RACKMAN STRUCTURAL RSA FLOORS

Structural Raised Storage Area (RSA) Floors are engineered to meet Australian Standards and Building Codes and can be customised specifically to meet the proposed requirements which includes size and load capacity.

This system is perfect for those who want to utilise the head space of any warehouse or workshop with the least possible obstructions underneath and can be applied to suit all product storage, archiving, work area and office space storage solutions.

## **FEATURES**

- 22mm Tongue and Groove Structural Particle Board Flooring or Ply options
- Easy to construct, disassemble and relocate with floor ratings typically between 300kg/m <sup>2</sup> to 500kg/m <sup>2</sup>
- Built with a large clear space for vehicle and equipment storage with a high load rating

## BENEFITS

- Easily combined with chutes, staircases, handrails, roller and up and over gates
- Significantly increases the capabilities of the work area
- It's a safe, secure and economical storage solution
- Complies with flooring standards AS 1657