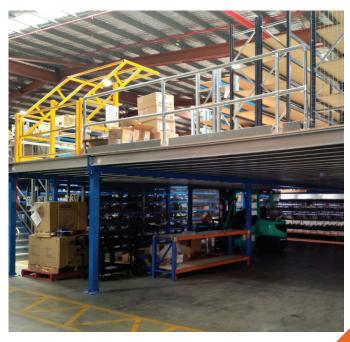

## RACKMAN STRUCTURAL RSA FLOORS

Structural Raised Storage Area (RSA) Floors are engineered to meet Australian Standards and Building Codes and can be customised specifically to meet the proposed requirements which includes size and load capacity.

This system is perfect for those who want to utilise the head space of any warehouse or workshop with the least possible obstructions underneath and can be applied to suit all product storage, archiving, work area and office space storage solutions.

## **FEATURES**

- 22mm Tongue and Groove Structural Particle Board Flooring or Ply options
- Easy to construct, disassemble and relocate with floor ratings typically between 300kg/m <sup>2</sup> to 500kg/m <sup>2</sup>
- Built with a large clear space for vehicle and equipment storage with a high load rating

## BENEFITS

- Easily combined with chutes, staircases, handrails, roller and up and over gates
- Significantly increases the capabilities of the work area
- It's a safe, secure and economical storage solution
- Complies with flooring standards AS 1657