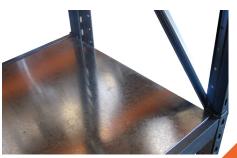

Made of high quality materials, it's suitable for box storage, archive shelving, storerooms, workshops, workbenches and more, it features:

- An easy to assemble system that is quick, economical and highly versatile
- Step beams for flush fitting either mesh decks, chipboard for general applications or galvanised panels for highly corrosive/food applications
- Pre-assembled frames for fast and simple construction
- Accessories include clothes hanging bars, cable brackets, shelf supports, splice kits and special corner brackets