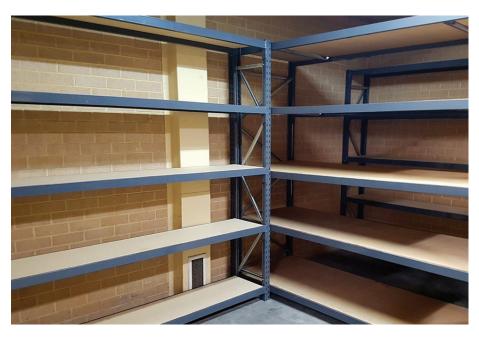

## RACKMAN LONGSPAN SHELVING

Rackman Australia's Longspan Shelving comes in a variety of dimensions and provides an inexpensive storage solution ideal for a multitude of applications including industrial, commercial, or domestic purposes.

Made of high quality materials, it's suitable for box storage, archive shelving, storerooms, workshops, workbenches and more, it features:

- An easy to assemble system that is quick, economical and highly versatile
- Step beams for flush fitting either mesh decks, chipboard for general applications or galvanised panels for highly corrosive/food applications
- Pre-assembled frames for fast and simple construction
- Accessories include clothes hanging bars, cable brackets, shelf supports, splice kits and special corner brackets