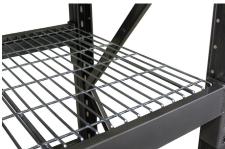

Made of high quality materials, it's suitable for box storage, archive shelving, storerooms, workshops, workbenches and more, it features:

- An easy to assemble system that is quick, economical and highly versatile
- Step beams for flush fitting either mesh decks, chipboard for general applications or galvanised panels for highly corrosive/food applications
- Pre-assembled frames for fast and simple construction
- Accessories include clothes hanging bars, cable brackets, shelf supports, splice kits and special corner brackets