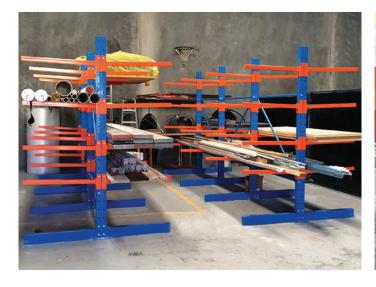

## RACKMAN EXTRA LIGHT DUTY CANTILEVER RACKING

Being the first and only supplier of Extra Light Duty Cantilever Racking Australia wide is no easy feat as we always strive to provide you with the perfect solution, no matter your requirements.

This system is designed for storing kayaks, aluminium, timber, and other light applications while featuring:

- A safe work loading of 100kg UDL per arm
- The option to be free-standing or bolted into a concrete panel to eliminate the need for bases and bracing
- A selection of either Powder Coating or Hot Dip Galvanising (not available in all dimensions)
- Single and double-sided options that provide maximum storage capacity