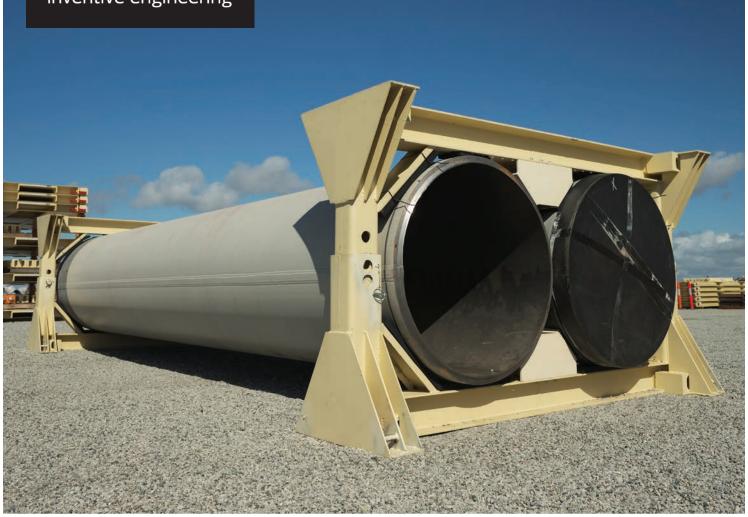

#### **CAPABILITIES**

- ✓ PILS significantly reduce the number of handling lifts per pipe, from the pipe fabricator to the trench, potentially resulting in considerable cost and safety benefits.
- ✓ PILS utilise the structural integrity of the pipe in order to reduce the overall logistics footprint, while decreasing costs and mitigating any environmental impact.
- ✓ Each PILS clamp configuration fits into the 20 ft ISO container footprint, enabling integration into existing road, rail and shipping logistics systems, reducing transport times and costs while enhancing established transport safety systems.

- ✓ PILS can be tailored to meet any pipe length by simply increasing or decreasing the quantity of clamps.
- ✓ With specially designed "end clamps" PILS provide enhanced protection to the pipe and weld face during transit.
- ✓ PILS provide an integrated and expedient handling and warehousing capability, compatible with existing industry-wide material handling systems, maximising space utilisation.
- ✓ PILS provide a mechanism to significantly decrease loading and unloading times, and reduce the amount of freestanding tie downs and shoring equipment required to secure line pipe loads.