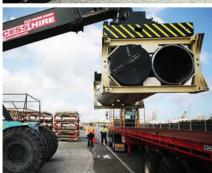

### **Pipe Intermodal Logistics System**

# **PILS**

## PILS is the next innovation in the evolution of line pipe carrying technology from ECLIPS.

#### **CAPABILITIES**

- ✓ PILS significantly reduce the number of handling lifts per pipe, from the pipe fabricator to the trench, potentially resulting in considerable cost and safety benefits.
- ✓ PILS utilise the structural integrity of the pipe in order to reduce the overall logistics footprint, while decreasing costs and mitigating any environmental impact.
- ✓ Each PILS clamp configuration fits into the 20 ft ISO container footprint, enabling integration into existing road, rail and shipping logistics systems, reducing transport times and costs while enhancing established transport safety systems.

- ✓ PILS can be tailored to meet any pipe length by simply increasing or decreasing the quantity of clamps.
- ✓ With specially designed "end clamps" PILS provide enhanced protection to the pipe and weld face during transit.
- ✓ PILS provide an integrated and expedient handling and warehousing capability, compatible with existing industry-wide material handling systems, maximising space utilisation.
- ✓ PILS provide a mechanism to significantly decrease loading and unloading times, and reduce the amount of freestanding tie downs and shoring equipment required to secure line pipe loads.