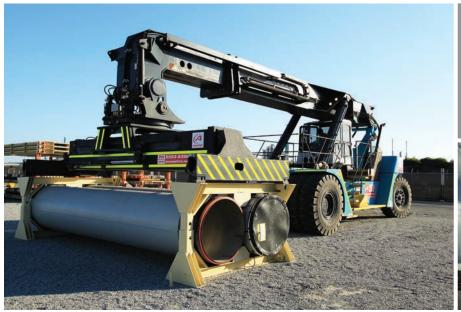

#### **CAPABILITIES**

- ✓ PILS significantly reduce the number of handling lifts per pipe, from the pipe fabricator to the trench, potentially resulting in considerable cost and safety benefits.
- ✓ PILS utilise the structural integrity of the pipe in order to reduce the overall logistics footprint, while decreasing costs and mitigating any environmental impact.
- ✓ Each PILS clamp configuration fits into the 20 ft ISO container footprint, enabling integration into existing road, rail and shipping logistics systems, reducing transport times and costs while enhancing established transport safety systems.

### **ADVANTAGES**

- ✓ Cost savings
- ✓ Time and schedule benefits
- ✓ Covers whole supply chain from fabricator to trench
- ✓ Improved safety due to reduced number of lifts and secure on-ground stacking
- ✓ Integrates into existing ISO transport systems
- ✓ Warehousing capability