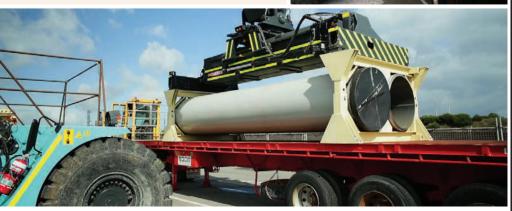

### **Pipe Intermodal Logistics System**

# **PILS**

## PILS is the next innovation in the evolution of line pipe carrying technology from ECLIPS.

#### **CAPABILITIES**

- ✓ PILS significantly reduce the number of handling lifts per pipe, from the pipe fabricator to the trench, potentially resulting in considerable cost and safety benefits.
- ✓ PILS utilise the structural integrity of the pipe in order to reduce the overall logistics footprint, while decreasing costs and mitigating any environmental impact.
- ✓ Each PILS clamp configuration fits into the 20 ft ISO container footprint, enabling integration into existing road, rail and shipping logistics systems, reducing transport times and costs while enhancing established transport safety systems.

- ✓ PILS can be tailored to meet any pipe length by simply increasing or decreasing the quantity of clamps.
- ✓ With specially designed "end clamps" PILS provide enhanced protection to the pipe and weld face during transit.
- ✓ PILS provide an integrated and expedient handling and warehousing capability, compatible with existing industry-wide material handling systems, maximising space utilisation.
- ✓ PILS provide a mechanism to significantly decrease loading and unloading times, and reduce the amount of freestanding tie downs and shoring equipment required to secure line pipe loads.