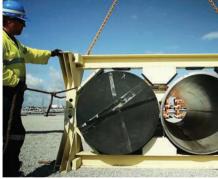

- ✓ PILS can be tailored to meet any pipe length by simply increasing or decreasing the quantity of clamps.
- ✓ With specially designed "end clamps" PILS provide enhanced protection to the pipe and weld face during transit.
- ✓ PILS provide an integrated and expedient handling and warehousing capability, compatible with existing industry-wide material handling systems, maximising space utilisation.
- ✓ PILS provide a mechanism to significantly decrease loading and unloading times, and reduce the amount of freestanding tie downs and shoring equipment required to secure line pipe loads.