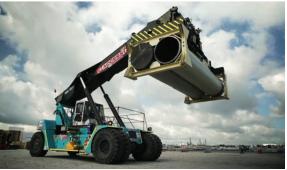

#### **CAPABILITIES**

- ✓ PILS significantly reduce the number of handling lifts per pipe, from the pipe fabricator to the trench, potentially resulting in considerable cost and safety benefits.
- ✓ PILS utilise the structural integrity of the pipe in order to reduce the overall logistics footprint, while decreasing costs and mitigating any environmental impact.
- ✓ Each PILS clamp configuration fits into the 20 ft ISO container footprint, enabling integration into existing road, rail and shipping logistics systems, reducing transport times and costs while enhancing established transport safety systems.

### **ADVANTAGES**

- ✓ Cost savings
- ✓ Time and schedule benefits
- ✓ Covers whole supply chain from fabricator to trench
- ✓ Improved safety due to reduced number of lifts and secure on-ground stacking
- ✓ Integrates into existing ISO transport systems
- ✓ Warehousing capability